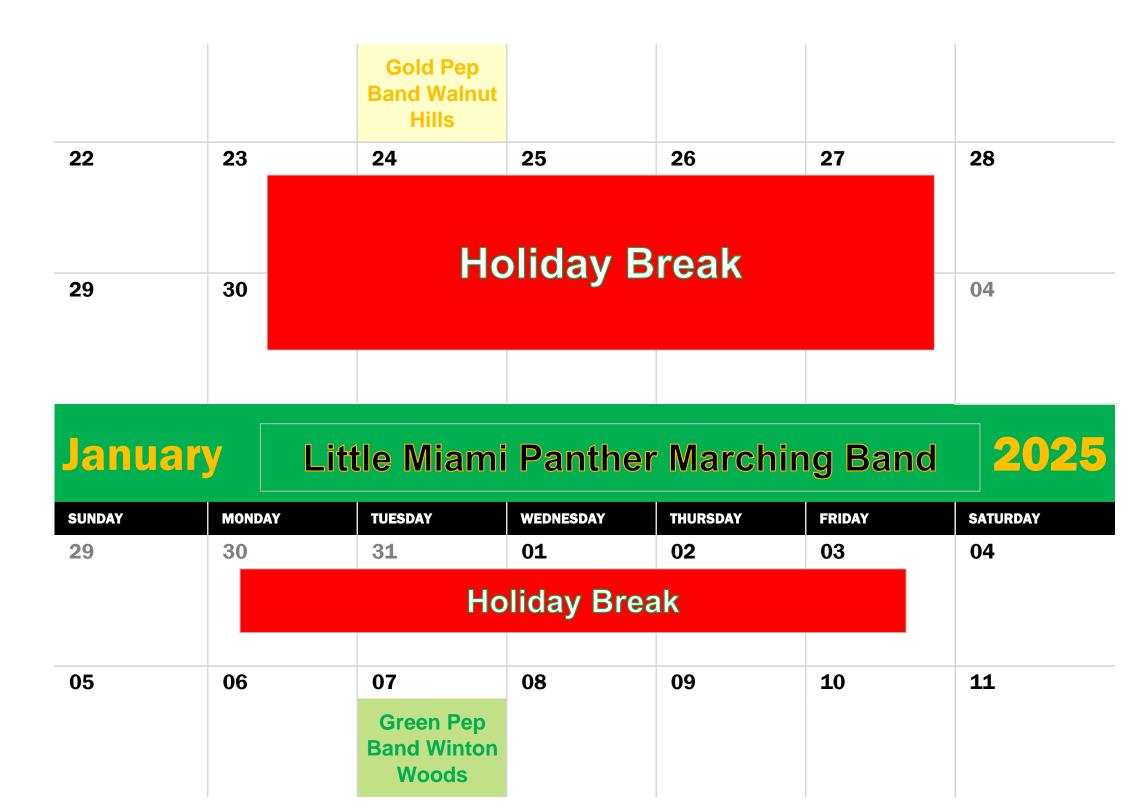

## **December** Little Miami Panther Marching Band

| SUNDAY | MONDAY | TUESDAY                                        | WEDNESDAY | THURSDAY                               | FRIDAY                  | SATURDAY                          |
|--------|--------|------------------------------------------------|-----------|----------------------------------------|-------------------------|-----------------------------------|
| 01     | 02     | 03                                             | 04        | 05 LMHS Holiday Band Concert arr. 6:00 | 06                      | Tree Lighting Symphonic Band Only |
| 08     | 09     | 10<br>LMMS Holiday<br>Concert 6th-8th<br>Grade | 11        | 12                                     | Green Pep<br>Band Kings | 14                                |
| 15     | 16     | 17                                             | 18        | 19                                     | 20                      | 21                                |

| 12 | 13        | 14                          | 15 | 16 | 17                                | 18 |
|----|-----------|-----------------------------|----|----|-----------------------------------|----|
|    |           | Gold Pep<br>Band<br>Lebanon |    |    | Green Pep<br>Band<br>Anderson     |    |
| 19 | 20        | 21                          | 22 | 23 | 24                                | 25 |
|    | No School |                             |    |    | Gold Pep<br>Band West<br>Clermont |    |
| 26 | 27        | 28                          | 29 | 30 | 31                                | 01 |
|    |           |                             |    |    | Green Pep<br>Band<br>Loveland     |    |

## **February**

### Little Miami Panther Marching Band

| SUNDAY | MONDAY | TUESDAY | WEDNESDAY | THURSDAY | FRIDAY | SATURDAY |
|--------|--------|---------|-----------|----------|--------|----------|
| 26     | 27     | 28      | 29        | 30       | 31     | 01       |
|        |        |         |           |          |        |          |
|        |        |         |           |          |        |          |
|        |        |         |           |          |        |          |
| 02     | 03     | 04      | 05        | 06       | 07     | 08       |